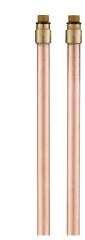

### DESCRIPTION

Copper tails - Ref. 811610.2P

Soft-tempered copper tails M10 X 1, L. 365mm to supply mixer 2620. Can be installed instead of PEX flexibles. Improves efficiency of thermal shocks. Supplied in packs of 2.