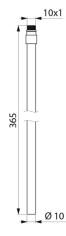

# **Copper tails**

Ref. 811610.2P

M10 X 1, L. 365mm

### **TECHNICAL CHARACTERISTICS**

Copper tails - Ref. 811610.2P

Length

365mm

Finish

Copper