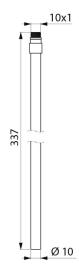

## **Copper tails**

Ref. 811610.2P

M10 X 1, L. 337mm

## **DESCRIPTION**

Copper tails - Ref. 811610.2P

Soft-tempered copper tails M10 X 1, L. 337mm to supply mixer 2620. Can be installed instead of PEX flexibles. Improves efficiency of thermal shocks. Supplied in packs of 2.

## **TECHNICAL CHARACTERISTICS**

Copper tails - Ref. 811610.2P

| Length | 337mm  |
|--------|--------|
| Finish | Copper |

© DELABIE https://www.delabie.com