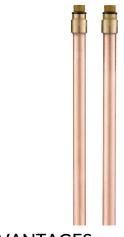

## **Copper tails**

Ref. 811611.2P

M11 X 1, L. 337mm

## **DESCRIPTION**

Copper tails - Ref. 811611.2P

Soft-tempered copper tails  $\emptyset$  M11 X 1, L. 337mm to supply mixers and taps. Can be installed instead of PEX flexibles.

Improves efficiency of thermal shocks.

## **ADVANTAGES**

Improves efficiency of thermal shocks

Copper tails reduce bacterial development