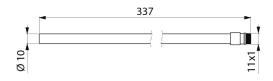

## **Copper tails**

Ref. 811611.2P

M11 X 1, L. 337mm

## **DESCRIPTION**

Copper tails - Ref. 811611.2P

Soft-tempered copper tails  $\emptyset$  M11 X 1, L. 337mm to supply mixers and taps. Can be installed instead of PEX flexibles.

Improves efficiency of thermal shocks.

## **TECHNICAL CHARACTERISTICS**

Copper tails - Ref. 811611.2P

| Length | 337mm  |
|--------|--------|
| Finish | Copper |

© DELABIE https://www.delabie.com