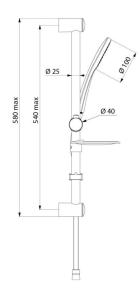

## **DESCRIPTION**

Single jet shower kit - Ref. 806

Single jet shower kit includes:

- chrome-plated stainless steel shower rail Ø 25mm, overall length 580mm with 540mm centres, can be cut to size,
- a sliding shower head holder, can be adjusted in height and inclined,
- chrome-plated soap dish,
- smooth BICOLOR PVC flexible hose in food-grade metallo-plastic PVC, L. 1.50m (ref. 834T1),
- scale-resistant ABS chrome-plated single jet shower head Ø 100mm: rain effect (ref. 815).
- shower hose retaining collar (ref. 830).

## **TECHNICAL CHARACTERISTICS**

Single jet shower kit - Ref. 806

| Length | 580mm         |
|--------|---------------|
| Finish | Chrome-plated |

© DELABIE https://www.delabie.com