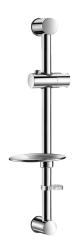

## **Chrome-plated shower rail**

Ref. 821

With soap dish and hose retaining collar

## **DESCRIPTION**

Chrome-plated shower rail - Ref. 821

Chrome-plated stainless steel shower rail  $\emptyset$  25mm, overall length 632mm, centres can be adjusted up to 602mm, can be cut to size. Adjustable, tilting chrome-plated shower head holder. Shower hose retaining collar. Chrome-plated soap dish.