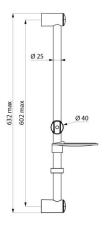

## **DESCRIPTION**

Chrome-plated shower rail - Ref. 821

Chrome-plated stainless steel shower rail  $\emptyset$  25mm, overall length 632mm, centres can be adjusted up to 602mm, can be cut to size. Adjustable, tilting chrome-plated shower head holder. Shower hose retaining collar. Chrome-plated soap dish.

## **TECHNICAL CHARACTERISTICS**

Chrome-plated shower rail - Ref. 821

| Length | 632mm         |
|--------|---------------|
| Finish | Chrome-plated |

© DELABIE https://www.delabie.com