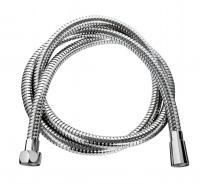

# Stainless steel flexible shower hose

Ref. 832T1

Double interlock flexible hose FF1/2"

#### Stainless steel flexible shower hose - Ref. 832T1

Brass flexible shower hose, FF1/2", L. 1.50m. Double interlock stainless steel for intensive use with non-twist connector at showe outlet Food-grade, PVC inner tube conforms to European standard EN 1113. Chrome-plated conical brass connectors 1/2".

Will withstand strain up to 50kg and twisting and bending.

Withstands intensive use

Conforms to European standard EN1113