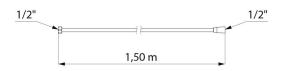

#### Stainless steel flexible shower hose - Ref. 832T1

Brass flexible shower hose, FF1/2", L. 1.50m. Double interlock stainless steel for intensive use with non-twist connector at showe outlet Food-grade, PVC inner tube conforms to European standard EN 1113. Chrome-plated conical brass connectors 1/2".

#### Stainless steel flexible shower hose - Ref. 832T1

| Connector | FF1/2" |
|-----------|--------|
| Length    | 1.5m   |
| Finish    | Brass  |
| Norms     | ACS    |