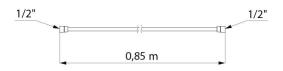

## TECHNICAL CHARACTERISTICS

SILVER flexible shower hose - Ref. 836T3

| Connector | FF1/2"     |
|-----------|------------|
| Length    | 0.85m      |
| Finish    | Smooth PVC |
| Norms     | ACS        |
|           |            |