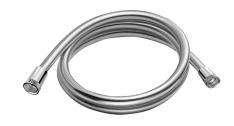

## SILVER flexible shower hose

Ref. 836T3

Smooth PVC flexible hose FF1/2"

## **DESCRIPTION**

SILVER flexible shower hose - Ref. 836T3

Smooth, metal-effect, reinforced PVC, SILVER flexible shower hose, FF1/2", L. 0.85m.

Easy to maintain and limits bacterial retention.

PVC reinforced hose with thread polyester conforms to European standard EN 1113

Smooth, food grade, PVC inner tube.

Chrome-plated, conical brass connectors 1/2".

Will withstand strain up to 50kg, bending and twisting.