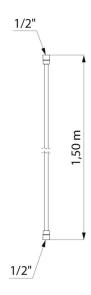

## **TECHNICAL CHARACTERISTICS**

SILVER flexible shower hose - Ref. 836T1

| Connector | FF1/2"     |
|-----------|------------|
| Length    | 1.50m      |
| Finish    | Smooth PVC |
| Norms     | ACS        |