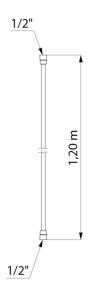

## **TECHNICAL CHARACTERISTICS**

BICOLOR flexible shower hose - Ref. 834T4

| Connector | FF1/2"     |  |
|-----------|------------|--|
| Length    | 1.20m      |  |
| Finish    | Smooth PVC |  |
| Norms     | ACS        |  |