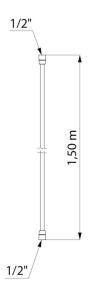

## **TECHNICAL CHARACTERISTICS**

BICOLOR flexible shower hose - Ref. 834T1

| Connector | FF1/2"     |
|-----------|------------|
| Length    | 1.50m      |
| Finish    | Smooth PVC |
| Norms     | ACS        |