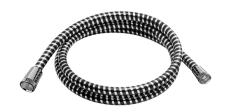

## **BICOLOR flexible shower hose**

Ref. 834T1

Smooth PVC flexible hose FF1/2"

## **DESCRIPTION**

BICOLOR flexible shower hose - Ref. 834T1

Smooth, metalloplastic food grade PVC, BICOLOR flexible shower hose, FF1/2", L. 1.50m.

Easy to maintain and limits bacterial retention.

Thick PVC hose reinforced by thread polyester conforms to European standard EN 1113.

Food grade PVC inner tube.

Chrome-plated, conical brass connectors 1/2".

Will withstand strain (50kg), bending and twisting.