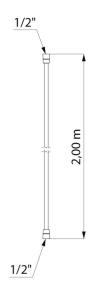

## **TECHNICAL CHARACTERISTICS**

BICOLOR flexible shower hose - Ref. 834T2

| Connector | FF1/2"     |
|-----------|------------|
| Length    | 2.00m      |
| Finish    | Smooth PVC |
| Norms     | ACS        |