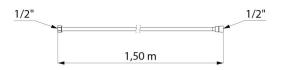

## Polyamide flexible shower hose

Ref. 830T1

Black flexible hose FF1/2"

## **DESCRIPTION**

Polyamide flexible shower hose - Ref. 830T1

Black Polyamide flexible shower hose FF1/2" L. 1.50m. Universal, food-grade EPDM reinforced with Polyamide threads complies with European standard EN 1113.

## TECHNICAL CHARACTERISTICS

Polyamide flexible shower hose - Ref. 830T1

| Connector | FF1/2"    |
|-----------|-----------|
| Length    | 1.50m     |
| Finish    | Polyamide |
| Norms     | ACS       |
|           |           |