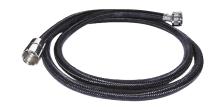

## Polyamide flexible shower hose

Ref. 830T1

Black flexible hose FF1/2"

## **DESCRIPTION**

Polyamide flexible shower hose - Ref. 830T1

Black Polyamide flexible shower hose FF1/2" L. 1.50m. Universal, food-grade EPDM reinforced with Polyamide threads complies with European standard EN 1113.

Metal conical connectors 1/2" and milled metal union 1/2".

Will withstand strain (50kg), bending and twisting.