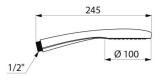

#### Chrome-plated single jet shower head M1/2" - Ref. 815

| Length | 245mm             |
|--------|-------------------|
| Finish | Chrome-plated ABS |
| Norms  | <b>B</b>          |