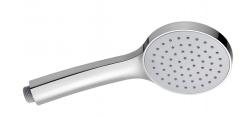

# Chrome-plated single jet shower head M1/2"

Ref. 815

Ø 22mm

#### Chrome-plated single jet shower head M1/2" - Ref. 815

M1/2" shower head, Ø 100mm. Chrome-plated ABS. Single jet: rain effect. Manual system for removing limescale: scale deposits can be removed by rubbing the nipples. Shower head with 30-year guarantee.

**ADVANTAGES** 

Suitable for all flexible shower hoses

Manual system for removing limescale

Non-slip grip