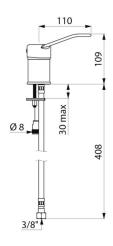

## **TECHNICAL CHARACTERISTICS**

Mechanical mixer for remote control - Ref. 2542

| Connector           | F3/8"               |
|---------------------|---------------------|
| Temperature limiter | YES                 |
| Finish              | Chrome-plated brass |
| Norms               | ACS (D)             |
| Warranty            | 30 g                |
| Repairability       | 50g<br>REVARABILITY |