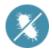

## TECHNICAL CHARACTERISTICS

Aluminium shower panel with SECURITHERM sequential mixer - Ref. H9639

| Supply              | Top inlets with M1/2" inline stopcocks |
|---------------------|----------------------------------------|
| Connector           | M1/2"                                  |
| Technology          | Sequential thermostatic SECURITHERM    |
| Height              | 1050mm                                 |
| Width               | 210mm                                  |
| Flow rate           | 6 lpm                                  |
| Temperature limiter | 39°C                                   |
| Finish              | Aluminium                              |
| Norms               | ACS (D)                                |
| Warranty            | 30 g                                   |