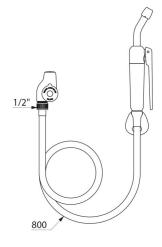

## DESCRIPTION

Complete bed pan cleaner - Ref. 2591

Complete bed pan cleaner with stopcock with ceramic discs. Integrated back flow prevention device and non-return valve. White, opaque reinforced PVC flexible hose, FF1/2" L 0.80m. HOSPITAL bed pan cleaner with standard hand spray with removable nozzle at a 30° angle. White, wall-mounted hook with screw. 30-year warranty.

#### Complete bed pan cleaner - Ref. 2591

| Connector     | M1/2"                 |
|---------------|-----------------------|
| Finish        | Chrome-plated brass   |
| Warranty      | <b>30</b><br>WARRANTY |
| Repairability | 50 g                  |