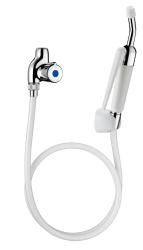

## DESCRIPTION

Complete bed pan cleaner - Ref. 2591

Complete bed pan cleaner with stopcock with ceramic discs. Integrated back flow prevention device and non-return valve. White, opaque reinforced PVC flexible hose, FF1/2" L 0.80m. HOSPITAL bed pan cleaner with standard hand spray with removable nozzle at a 30° angle. White, wall-mounted hook with screw. 30-year warranty.

#### ADVANTAGES

Integrated back flow prevention device

Non-return valve prevents pollution of the system

Opaque flexible prevents germs developing

Non-slip polypropylene for an easy grip