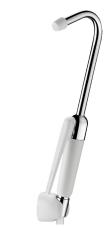

#### HYGIÉNA trigger-operatedhand spray - Ref. 434065

HYGIÉNA bed pan cleaner with standard hand spray and removable nozzle at a 65° angle.

Powerful jet for cleaning bed pans thoroughly with reduced risk of splashing. Chrome-plated brass and white polypropylene.

Supplied with white, wall-mounted hook with screw.

### **ADVANTAGES**

Powerful jet for effective cleaning

Nozzle can be removed for cleaning

Non-slip polypropylene for an easy grip