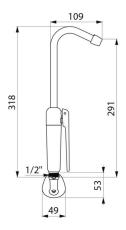

#### HYGIÉNA trigger-operatedhand spray - Ref. 434065

| Connector     | M1/2"               |
|---------------|---------------------|
| Height        | 318mm               |
| Finish        | Chrome-plated brass |
| Warranty      | 305<br>WARRANTY     |
| Repairability | 500 B               |