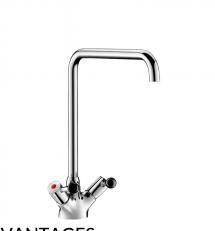

#### DESCRIPTION

Single hole mixer - 100 lpm - Ref. 5610

Deck-mounted single hole mixer for professional catering. Mixer for plunge sinks with swivelling, tubular spout H. 315mm L. 300mm. Star-shaped, brass flow straightener. Water-free guided valve heads with reinforced mechanisms. Shock-resistant, ergonomic ball levers. Flow rate 100 lpm at 3 bar suitable for plunge sinks. Full flow rate within half a turn. Spout with smooth interior. Chrome-plated brass body and spout. Soldered copper pipe water inlets. Reinforced fixings. Suitable for intensive use in professional kitchens. 30-year warranty.

#### ADVANTAGES

Rapid fill: flow rate 100 lpm at 3 bar

Shock-resistant control levers for intensive use

Brass body and spout suitable for intensive use

Maximum hygiene: spout with smooth interior