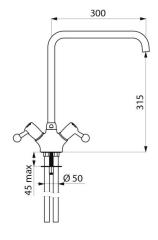

#### Single hole mixer - 100 lpm - Ref. 5610

| Height          | 385mm               |
|-----------------|---------------------|
| Drop height     | 315mm               |
| Spout length    | 300mm               |
| Flow rate       | 100 lpm             |
|                 |                     |
| Finish          | Chrome-plated brass |
| Finish<br>Norms | Chrome-plated brass |
|                 |                     |