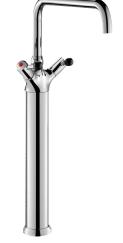

## Single hole mixer - 100 lpm

Ref. 5612

Mixer with high flow rate for plunge sinks

## **DESCRIPTION**

Single hole mixer - 100 lpm - Ref. 5612

Deck-mounted single hole mixer for professional catering.

Single hole mixer with extension for installation on a stove top.

Mixer for plunge sinks with swivelling, tubular spout H. 650mm L. 300mm. Star-shaped, brass flow straightener.