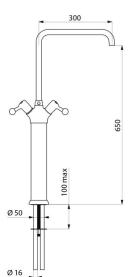

## **DESCRIPTION**

Single hole mixer - 100 lpm - Ref. 5612

Deck-mounted single hole mixer for professional catering.

Single hole mixer with extension for installation on a stove top.

Mixer for plunge sinks with swivelling, tubular spout H. 650mm L. 300mm. Star-shaped, brass flow straightener.

## **TECHNICAL CHARACTERISTICS**

Single hole mixer - 100 lpm - Ref. 5612

| Height        | 715mm               |
|---------------|---------------------|
| Drop height   | 650mm               |
| Spout length  | 300mm               |
| Flow rate     | 100 lpm             |
| Finish        | Chrome-plated brass |
| Norms         | ACS ①               |
| Warranty      | 30 the warranty     |
| Repairability | 50 g                |
|               |                     |