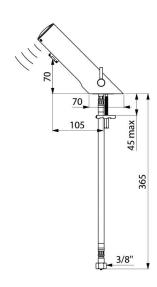

## **TECHNICAL CHARACTERISTICS**

TEMPOMATIC MIX 4 electronic mixer - Ref. 490106

| Supply       | 6V batteries |
|--------------|--------------|
| Connector    | F3/8"        |
| Technology   | Electronic   |
| Drop height  | 70mm         |
| Spout length | 105mm        |
| Flow rate    | 3 lpm        |
| Norms        | ACS 🐧 🙆 🔝 🚾  |
| Warranty     | 30 g         |
|              |              |