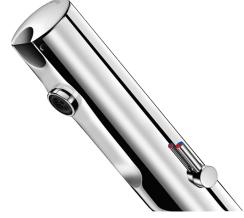

## **DESCRIPTION**

TEMPOMATIC MIX 4 electronic mixer - Ref. 490106

Deck-mounted electronic basin mixer:

Battery-operated with integrated 123 6V Lithium batteries.

Reduced-stagnation solenoid valve and electronic unit integrated into the body of the mixer.

Chrome-plated stainless steel body.

Cap fixed in place by 2 concealed screws.

PEX flexibles F3/8" with filters and non-return valves .

Fixing reinforced by two stainless steel rods.

Anti-blocking security.

Side temperature control lever and adjustable maximum temperature limiter.

Suitable for people with reduced mobility.

30-year warranty.