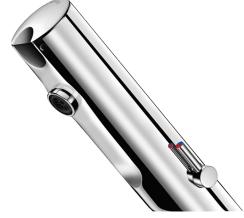

## DESCRIPTION

TEMPOMATIC MIX 4 electronic mixer - Ref. 490106

Deck-mounted electronic basin mixer:

Battery-operated with integrated 123 6V Lithium batteries.

Reduced-stagnation solenoid valve and electronic unit integrated into the body of the mixer.

Chrome-plated stainless steel body.

Cap fixed in place by 2 concealed screws.

PEX flexibles F3/8" with filters and non-return valves .

Fixing reinforced by two stainless steel rods.

Anti-blocking security.

Side temperature control lever and adjustable maximum temperature limiter.

Suitable for people with reduced mobility.

30-year warranty.