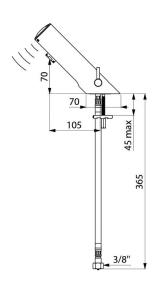

## **TECHNICAL CHARACTERISTICS**

TEMPOMATIC MIX 4 electronic mixer - Ref. 490106

| Supply        | 6V batteries |
|---------------|--------------|
| Connector     | F3/8"        |
| Technology    | Electronic   |
| Drop height   | 70mm         |
| Spout length  | 105mm        |
| Flow rate     | 3 lpm        |
| Norms         | ACS ( )      |
| Warranty      | 30 g         |
| Repairability | 50 g         |