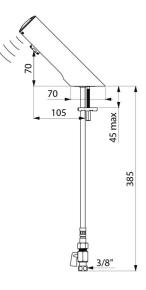

| Supply       | 6V batteries          |
|--------------|-----------------------|
| Connector    | F3/8"                 |
| Technology   | Electronic            |
| Drop height  | 70mm                  |
| Spout length | 105mm                 |
| Flow rate    | 3 lpm                 |
| Norms        | ACS 🙆 JWRAS 💹 🔕       |
| Warranty     | <b>30</b><br>WARRANTY |