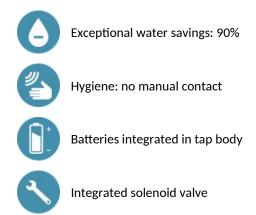

#### TEMPOMATIC 4 electronic tap - Ref. 44000615

Deck-mounted electronic basin tap: Battery-operated with integrated 123 6V Lithium batteries. Reduced stagnation solenoid valve and electronic unit integrated into the body of the tap. Flow rate pre-set at 3 lpm at 3 bar, can be adjusted from 1.4 - 6 lpm. Scale-resistant flow straightener. Duty flush (~60 seconds every 24 hours after last use). Presence detection sensor at the end of the spout optimises detection. Chrome-plated stainless steel body. Cap fixed in place by two concealed screws. PEX flexible Ø 15mm for compression fittings with stopcock, filter and nonreturn valve. Fixing reinforced by two stainless steel rods. Anti-blocking security. Suitable for people with reduced mobility. 30-year warranty.