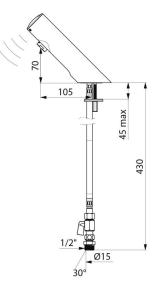

### **TECHNICAL CHARACTERISTICS**

| Supply       | 6V batteries          |
|--------------|-----------------------|
| Connector    | M1/2'' Ø 15mm         |
| Technology   | Electronic            |
| Drop height  | 70mm                  |
| Spout length | 105mm                 |
| Flow rate    | 3 lpm                 |
| Norms        | JWRAS                 |
| Warranty     | <b>30</b><br>WARRANTY |