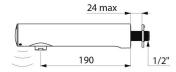

## DESCRIPTION TEMPOMATIC 4 electronic tap - Ref. 443526

Electronic basin tap for panels: Battery-operated with integrated 123 6V Lithium batteries. Reduced-stagnation solenoid valve and electronic unit integrated into the body of the mixer. Flow rate pre-set at 3 lpm at 3 bar, can be adjusted from 1.4 - 6 lpm. Scale-resistant flow straightener. Duty flush (~60 seconds every 24 hours after last use). Presence detection sensor at the end of the spout optimises detection. Chrome-plated stainless steel body L. 190mm. Cap fixed in place by 2 concealed screws. Installation for panels from 1 - 24mm. Anti-blocking security. Stopcock. Suitable for people with reduced mobility. 30-year warranty.

## TEMPOMATIC 4 electronic tap - Ref. 443526

| Supply       | 6V batteries      |
|--------------|-------------------|
| Connector    | M1/2"             |
| Technology   | Electronic        |
| Spout length | 190mm             |
| Flow rate    | 3 lpm             |
| Norms        | ACS               |
| Warranty     | 30 BU<br>NARRANTY |