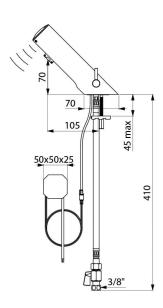

## **TECHNICAL CHARACTERISTICS**

TEMPOMATIC MIX 4 electronic mixer - Ref. 490000

| Supply       | 230/6V mains supply (recessed) |
|--------------|--------------------------------|
| Connector    | F3/8"                          |
| Technology   | Electronic                     |
| Drop height  | 70mm                           |
| Spout length | 105mm                          |
| Flow rate    | 3 lpm                          |
| Norms        | C € ACS ④                      |
| Warranty     | 30 E                           |
|              |                                |