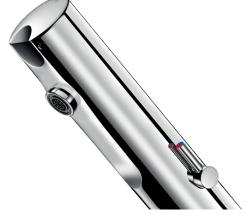

## **DESCRIPTION**

TEMPOMATIC MIX 4 electronic mixer - Ref. 490000

Deck-mounted electronic basin mixer:

230/6V recessed mains supply.

Reduced-stagnation solenoid valve and electronic unit integrated into the body of the mixer.

Flow rate pre-set at 3 lpm at 3 bar, can be adjusted from 1.4 - 6 lpm. Scale-resistant flow straightener.

Duty flush (~60 seconds every 24 hours after last use).

Presence detection sensor at the end of the spout optimises detection.

Chrome-plated stainless steel body.

Cap fixed in place by 2 concealed screws.

PEX flexibles with stopcocks F3/8" with stopcocks and non-return valves. Fixing reinforced by 2 stainless steel rods.

Anti-blocking security.

Side temperature control with adjustable maximum temperature limiter. Suitable for people with reduced mobility.

30-year warranty.