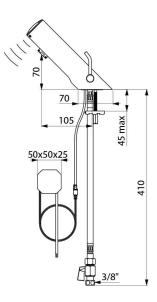

### TEMPOMATIC MIX 4 electronic mixer - Ref. 490000LH

| Supply        | 230/6V mains supply (recessed) |
|---------------|--------------------------------|
| Connector     | F3/8"                          |
| Technology    | Electronic                     |
| Drop height   | 70mm                           |
| Spout length  | 105mm                          |
| Flow rate     | 3 lpm                          |
| Norms         | CE ACS                         |
| Warranty      | 30 MARANTY                     |
| Repairability | 50°                            |