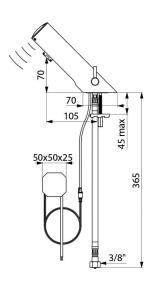

## **TECHNICAL CHARACTERISTICS**

TEMPOMATIC MIX 4 electronic mixer - Ref. 490100

| Supply        | 230/6V mains supply (recessed) |
|---------------|--------------------------------|
| Connector     | F3/8"                          |
| Technology    | Electronic                     |
| Drop height   | 70mm                           |
| Spout length  | 105mm                          |
| Flow rate     | 3 lpm                          |
| Norms         | CE ACS (1) The system          |
| Warranty      | 30 g                           |
| Repairability | 50 g                           |