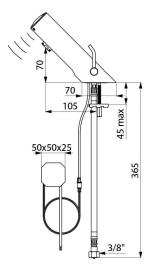

## **TECHNICAL CHARACTERISTICS**

TEMPOMATIC MIX 4 electronic mixer - Ref. 490100LH

| Supply        | 230/6V mains supply (recessed) |
|---------------|--------------------------------|
| Connector     | F3/8"                          |
| Technology    | Electronic                     |
| Drop height   | 70mm                           |
| Spout length  | 105mm                          |
| Flow rate     | 3 lpm                          |
| Norms         | CE ACS ELEGAQUA                |
| Warranty      | 30 g                           |
| Repairability | 50 g                           |