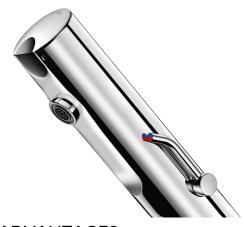

## TEMPOMATIC MIX 4 electronic mixer

Ref. 490100LH

Recessed mains supply

TEMPOMATIC MIX 4 electronic mixer - Ref. 490100LH

Deck-mounted electronic basin mixer:

230/6V recessed mains supply.

Reduced-stagnation solenoid valve and electronic unit integrated into the body of the mixer.

Chrome-plated stainless steel body.

Cap fixed in place by 2 concealed screws.

PEX flexibles F3/8" with filters and non-return valves.

Fixing reinforced by 2 stainless steel rods.

Anti-blocking security.

Side temperature control with long lever and adjustable maximum temperature limiter.