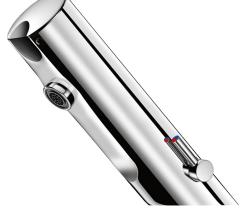

## **DESCRIPTION**

TEMPOMATIC MIX 4 electronic mixer - Ref. 490001

Deck-mounted electronic basin mixer:

230/6V plug-in mains supply.

Reduced-stagnation solenoid valve and electronic unit integrated into the body of the mixer.

Chrome-plated stainless steel body.

Cap fixed in place by 2 concealed screws.

PEX flexibles F3/8" with stopcocks, filters and non-return valves.

Fixing reinforced by 2 stainless steel rods.

Anti-blocking security.

Side temperature control lever with adjustable maximum temperature limiter.

Suitable for people with reduced mobility.

30-year warranty.