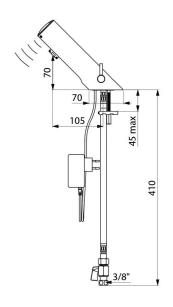

## **TECHNICAL CHARACTERISTICS**

TEMPOMATIC MIX 4 electronic mixer - Ref. 490001

| Supply        | 230/6V plug-in mains supply |
|---------------|-----------------------------|
| Connector     | F3/8"                       |
| Technology    | Electronic                  |
| Drop height   | 70mm                        |
| Spout length  | 105mm                       |
| Flow rate     | 3 lpm                       |
| Norms         | CE ACS                      |
| Warranty      | 30 g                        |
| Repairability | 50g<br>REZARABILITY         |
|               |                             |