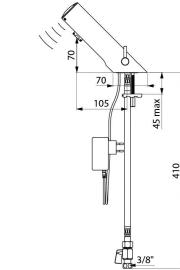

### TEMPOMATIC MIX 4 electronic mixer - Ref. 490001

DESCRIPTION

30-year warranty.

Deck-mounted electronic basin mixer: 230/6V plug-in mains supply. Reduced-stagnation solenoid valve and electronic unit integrated into the body of the mixer. Flow rate pre-set at 3 lpm at 3 bar, can be adjusted from 1.4 - 6 lpm. Scale-resistant flow straightener. Duty flush (~60 seconds every 24 hours after the last use). Presence detection sensor at the end of the spout optimises detection. Chrome-plated stainless steel body. Cap fixed in place by 2 concealed screws. PEX flexibles F3/8" with stopcocks, filters and non-return valves. Fixing reinforced by 2 stainless steel rods. Anti-blocking security. Side temperature control lever with adjustable maximum temperature limiter. Suitable for people with reduced mobility.

## **TECHNICAL CHARACTERISTICS**

| TEMPOMATIC MIX 4 electronic mixer | - Ref. 490001 |
|-----------------------------------|---------------|
|-----------------------------------|---------------|

| Supply        | 230/6V plug-in mains supply |
|---------------|-----------------------------|
| Connector     | F3/8"                       |
| Technology    | Electronic                  |
| Drop height   | 70mm                        |
| Spout length  | 105mm                       |
| Flow rate     | 3 lpm                       |
| Norms         | CEACS                       |
| Warranty      | 30 Mar                      |
| Repairability |                             |