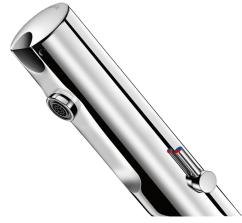

## **DESCRIPTION**

TEMPOMATIC MIX 4 electronic mixer - Ref. 490001

Deck-mounted electronic basin mixer:

230/6V plug-in mains supply.

Reduced-stagnation solenoid valve and electronic unit integrated into the body of the mixer.

Flow rate pre-set at 3 lpm at 3 bar, can be adjusted from 1.4 - 6 lpm.

Scale-resistant flow straightener.

Duty flush (~60 seconds every 24 hours after the last use).

Active infrared presence detection sensor at the end of the spout optimises detection.

Chrome-plated stainless steel body.

Cap fixed in place by 2 concealed screws.

PEX flexibles F3/8" with stopcocks, filters and non-return valves.

Fixing reinforced by 2 stainless steel rods.

Anti-blocking security.

Side temperature control lever with adjustable maximum temperature limiter.

Suitable for people with reduced mobility.

30-year warranty.