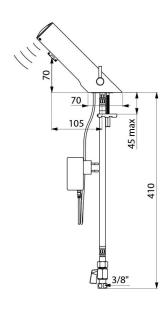

## **TECHNICAL CHARACTERISTICS**

TEMPOMATIC MIX 4 electronic mixer - Ref. 490001

| Supply       | 230/6V plug-in mains supply |
|--------------|-----------------------------|
| Connector    | F3/8"                       |
| Technology   | Electronic                  |
| Drop height  | 70mm                        |
| Spout length | 105mm                       |
| Flow rate    | 3 lpm                       |
| Norms        | C € ACS ⑤                   |
| Warranty     | 30 B                        |
|              |                             |