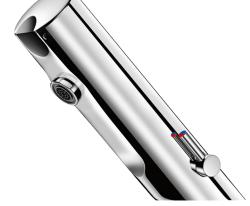

## **DESCRIPTION**

TEMPOMATIC MIX 4 electronic mixer - Ref. 490101

Deck-mounted electronic basin mixer:

230/6V plug-in mains supply.

Reduced-stagnation solenoid valve and electronic unit integrated into the body of the mixer.

Chrome-plated stainless steel body.

Cap fixed in place by 2 concealed screws.

PEX flexibles F3/8" with filters and non-return valves.

Fixing reinforced by 2 stainless steel rods.

Anti-blocking security.

Side temperature control with standard lever and adjustable maximum temperature limiter.