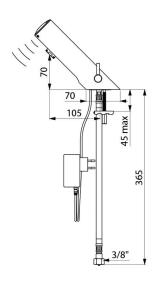

## **TECHNICAL CHARACTERISTICS**

TEMPOMATIC MIX 4 electronic mixer - Ref. 490101

| 230/6V plug-in mains supply     |
|---------------------------------|
| F3/8"                           |
| Electronic                      |
| 70mm                            |
| 105mm                           |
| 3 lpm                           |
| C € ACS (                       |
| 30g<br>WARRANTY                 |
| 50 <sup>3</sup><br>REPARABILITY |
|                                 |