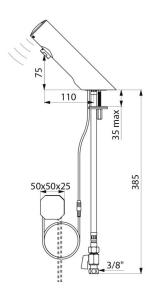

## **DESCRIPTION**

TEMPOMATIC 4 electronic tap - Ref. 440000

Deck-mounted electronic basin tap:

230/6V recessed mains supply.

Reduced-stagnation solenoid valve and electronic unit integrated into the body of the tap.

Flow rate pre-set at 3 lpm at 3 bar, can be adjusted from 1.4 to 6 lpm. Scale-resistant flow straightener.

Duty flush (~60 seconds every 24 hours after last use).

Presence detection sensor at the end of the spout optimises detection.

Chrome-plated stainless steel body.

Cap fixed in place by 2 concealed screws.

PEX flexible F3/8" with stopcock and filter.

Fixing reinforced by 2 stainless steel rods.

Anti-blocking security.

Suitable for people with reduced mobility.

## **TECHNICAL CHARACTERISTICS**

TEMPOMATIC 4 electronic tap - Ref. 440000

| Supply        | 230/6V mains supply (recessed)                       |
|---------------|------------------------------------------------------|
| Connector     | F3/8"                                                |
| Technology    | Electronic                                           |
| Drop height   | 70mm                                                 |
| Spout length  | 105mm                                                |
| Flow rate     | 3 lpm                                                |
| Norms         | CE ACS (VIX) * A T T T T T T T T T T T T T T T T T T |
| Warranty      | 30 gg wardanty                                       |
| Repairability | 50 g                                                 |
|               |                                                      |