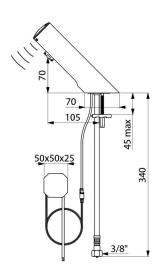

## **TECHNICAL CHARACTERISTICS**

TEMPOMATIC 4 electronic tap - Ref. 440100

| Supply       | 230/6V mains supply (recessed) |
|--------------|--------------------------------|
| Connector    | F3/8"                          |
| Technology   | Electronic                     |
| Drop height  | 70mm                           |
| Spout length | 105mm                          |
| Flow rate    | 3 lpm                          |
| Norms        | C € ACS ⑤ ⋒                    |
| Warranty     | 30 E WASRANTY                  |
|              |                                |