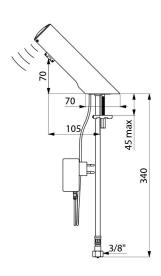

## TECHNICAL CHARACTERISTICS

TEMPOMATIC 4 electronic tap - Ref. 440101

| Supply       | 230/6V plug-in mains supply |
|--------------|-----------------------------|
| Connector    | F3/8"                       |
| Technology   | Electronic                  |
| Drop height  | 70mm                        |
| Spout length | 105mm                       |
| Flow rate    | 3 lpm                       |
| Norms        | C € ACS () () E             |
| Warranty     | 30 g                        |
|              |                             |