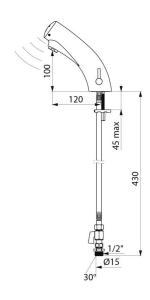

## **TECHNICAL CHARACTERISTICS**

TEMPOMATIC MIX 3 electronic mixer - Ref. 49200615

| 6V battery   |
|--------------|
| M1/2" Ø 15mm |
| Electronic   |
| 100mm        |
| 120mm        |
| 3 lpm        |
| WRAS         |
| 30 g         |
|              |