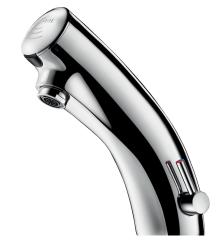

## **DESCRIPTION**

TEMPOMATIC MIX 3 electronic mixer - Ref. 49200615

Deck-mounted electronic basin mixer:

Battery-operated with integrated 223 CR-P2 6V Lithium batteries.

Reduced stagnation solenoid valve and electronic unit integrated into the body of the mixer.

Chrome-plated solid brass body.

Cap fixed in place by two concealed screws, with pictogram to identify sensor easily.

PEX flexibles  $\emptyset$  15mm for compression fittings with stopcocks, filters and non-return valves.

Fixing reinforced by 2 stainless steel rods.

Anti-blocking security.

Side temperature control with adjustable maximum temperature limiter.

Suitable for people with reduced mobility.

30-year warranty.