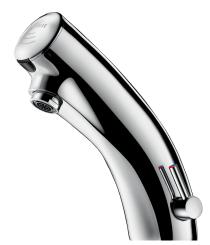

#### TEMPOMATIC MIX 3 electronic mixer - Ref. 492106

Deck-mounted electronic basin mixer:

Battery-operated with integrated 223 CR-P2 6V Lithium batteries. Reduced-stagnation solenoid valve and electronic unit integrated into the body of the mixer.

Chrome-plated solid brass body.

Cap fixed in place by 2 concealed screws, with pictogram to easily identify sensor.

PEX flexibles F3/8" with filters and non-return valves.

Fixing reinforced by 2 stainless steel rods.

Anti-blocking security.

Side temperature control with adjustable maximum temperature limiter. Suitable for people with reduced mobility.

30-year warranty.