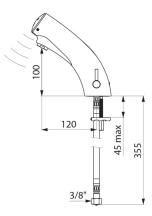

## **TECHNICAL CHARACTERISTICS**

| <b>TEMPOMATIC MIX 3 electronic mixer</b> |  | - Ref. 492106 |
|------------------------------------------|--|---------------|
|------------------------------------------|--|---------------|

| Supply       | 6V battery       |
|--------------|------------------|
| Connector    | F3/8"            |
| Technology   | Electronic       |
| Drop height  | 100mm            |
| Spout length | 120mm            |
| Flow rate    | 3 lpm            |
| Norms        | ACS 📜 🕚          |
| Warranty     | 30 g<br>WARRANTY |