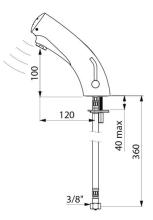

### TEMPOMATIC MIX 3 electronic mixer - Ref. 492106LH

| Supply       | 6V battery |
|--------------|------------|
| Connector    | F3/8"      |
| Technology   | Electronic |
| Drop height  | 100mm      |
| Spout length | 120mm      |
| Flow rate    | 3 lpm      |
| Norms        | ACS        |
| Warranty     | 30 g       |