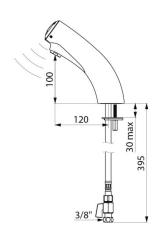

## **TECHNICAL CHARACTERISTICS**

TEMPOMATIC 3 electronic tap - Ref. 442006

| Supply       | 6V battery |
|--------------|------------|
| Connector    | F3/8"      |
| Technology   | Electronic |
| Drop height  | 100mm      |
| Spout length | 120mm      |
| Flow rate    | 3 lpm      |
| Norms        | ACS ①      |
| Warranty     | 30 B       |
|              |            |