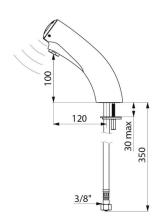

## **TECHNICAL CHARACTERISTICS**

TEMPOMATIC 3 electronic tap - Ref. 442106

| Supply       | 6V battery |
|--------------|------------|
| Connector    | F3/8"      |
| Technology   | Electronic |
| Drop height  | 100mm      |
| Spout length | 120mm      |
| Flow rate    | 3 lpm      |
| Norms        | ACS ①      |
| Warranty     | 30 W       |
|              |            |