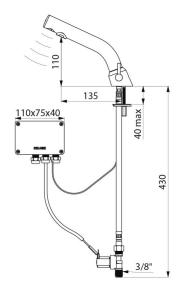

## **TECHNICAL CHARACTERISTICS**

BINOPTIC MIX electronic mixer - Ref. 378MCH

| Supply       | 230/12V mains supply |
|--------------|----------------------|
| Connector    | M3/8"                |
| Technology   | Electronic           |
| Drop height  | 110mm                |
| Spout length | 135mm                |
| Flow rate    | 3 lpm                |
| Norms        | ACS ( E (            |
| Warranty     | 30 g                 |
|              |                      |