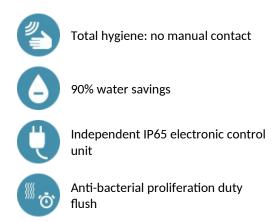

### **ADVANTAGES**

#### BINOPTIC MIX electronic mixer - Ref. 378MCHLH

Deck-mounted electronic basin mixer: Independent IP65 electronic control unit. 230/12V mains supply with transformer. Flow rate pre-set at 3 lpm at 3 bar, can be adjusted from 1.4 to 6 lpm. Scale-resistant flow straightener. Adjustable duty flush (pre-set flush ~60 seconds every 24hr after last use). Active, infrared presence detection, sensor at the end of the spout optimises detection. Chrome-plated brass body. PEX flexibles with filters and solenoid valves M3/8". Fixing reinforced by 2 stainless steel rods. Anti-blocking security. Spout with smooth interior and low volume of water (reduces niches where bacteria can develop). Side temperature control with long lever and adjustable maximum temperature limiter. Suitable for people with reduced mobility. 30-year warranty.