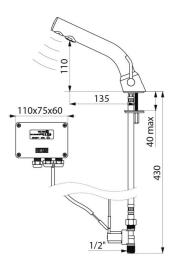

#### BINOPTIC MIX electronic mixer - Ref. 378MCHLH

| Supply       | 230/12V mains supply |
|--------------|----------------------|
| Connector    | M3/8"                |
| Technology   | Electronic           |
| Drop height  | 110mm                |
| Spout length | 135mm                |
| Flow rate    | 3 lpm                |
| Norms        | ACS ( E 🗈 🔘          |
| Warranty     |                      |

#### BINOPTIC MIX electronic mixer - Ref. 378MCHLH

Deck-mounted electronic basin mixer: Independent IP65 electronic control unit. 230/12V mains supply with transformer. Flow rate pre-set at 3 lpm at 3 bar, can be adjusted from 1.4 to 6 lpm. Scale-resistant flow straightener. Adjustable duty flush (pre-set flush ~60 seconds every 24hr after last use). Active, infrared presence detection, sensor at the end of the spout optimises detection. Chrome-plated brass body. PEX flexibles with filters and solenoid valves M3/8". Fixing reinforced by 2 stainless steel rods. Anti-blocking security. Spout with smooth interior and low volume of water (reduces niches where bacteria can develop). Side temperature control with long lever and adjustable maximum temperature limiter. Suitable for people with reduced mobility. 30-year warranty.