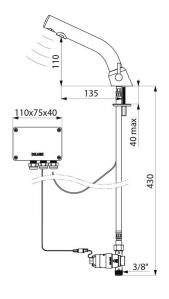

## **TECHNICAL CHARACTERISTICS**

BINOPTIC MIX electronic mixer - Ref. 478MCH

| Supply       | 6V battery |
|--------------|------------|
| Connector    | M3/8"      |
| Technology   | Electronic |
| Drop height  | 110mm      |
| Spout length | 135mm      |
| Flow rate    | 3 lpm      |
| Norms        | ACS () (E  |
| Warranty     | 30 g       |
|              |            |