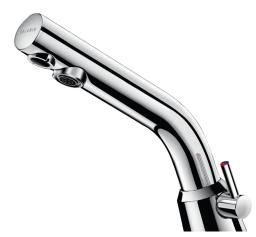

## **DESCRIPTION**

BINOPTIC MIX electronic mixer - Ref. 478MCH

Deck-mounted electronic basin mixer:

Independent IP65 electronic control unit.

123 6V Lithium battery-operated.

Flow rate pre-set at 3 lpm at 3 bar, can be adjusted from 1.4 to 6 lpm.

Chrome-plated brass body.

PEX flexibles with filters and solenoid valves M3/8".

Fixing reinforced by 2 stainless steel rods.

Anti-blocking security.

Spout with smooth interior and low volume of water(reduces niches where bacteria can develop).

Side temperature control with standard lever control and adjustable maximum temperature limiter.

Suitable for people with reduced mobility.

30-year warranty.