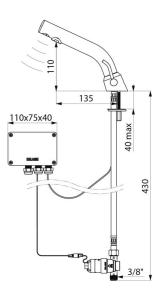

### **TECHNICAL CHARACTERISTICS**

| <b>BINOPTIC MIX electronic mixer</b> | - Ref. 478MCHLH |
|--------------------------------------|-----------------|
|--------------------------------------|-----------------|

| Supply       | 6V battery |
|--------------|------------|
| Connector    | M3/8"      |
| Technology   | Electronic |
| Drop height  | 110mm      |
| Spout length | 135mm      |
| Flow rate    | 3 lpm      |
| Norms        | ACS (E ()  |
| Warranty     |            |