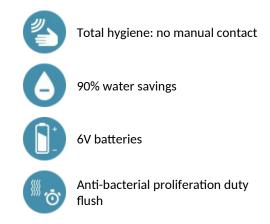

less steel rods. Anti-blocking security. Spout with smooth interior and low volume of water (reduces niches where bacteria can develop). Side temperature control with long lever control and adjustable maximum temperature limiter. Suitable for people with reduced mobility.

30-year warranty.

### **TECHNICAL CHARACTERISTICS**

| <b>BINOPTIC MIX electronic mixer</b> | - Ref. 478MCHLH |
|--------------------------------------|-----------------|
|--------------------------------------|-----------------|

| Supply       | 6V battery |
|--------------|------------|
| Connector    | M3/8"      |
| Technology   | Electronic |
| Drop height  | 110mm      |
| Spout length | 135mm      |
| Flow rate    | 3 lpm      |
| Norms        | ACS (E ()  |
| Warranty     |            |



#### **ADVANTAGES**