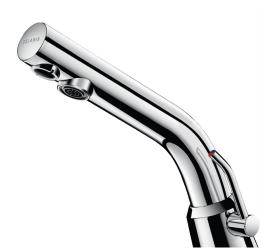

#### DESCRIPTION

BINOPTIC MIX electronic mixer - Ref. 478MCHLH

Deck-mounted electronic basin mixer: Independent IP65 electronic control unit. 123 6V Lithium battery-operated. Flow rate pre-set at 3 lpm at 3 bar, can be adjusted from 1.4 to 6 lpm. Scale-resistant flow straightener. Adjustable duty flush (pre-set flush ~60 seconds every 24 hours after last use). Active, infrared presence detection, sensor at the end of the spout optimises detection. Chrome-plated brass body. PEX flexibles with filters and solenoid valves M3/8". Fixing reinforced by 2 stainless steel rods. Anti-blocking security. Spout with smooth interior and low volume of water (reduces niches where bacteria can develop). Side temperature control with long lever control and adjustable maximum temperature limiter. Suitable for people with reduced mobility.