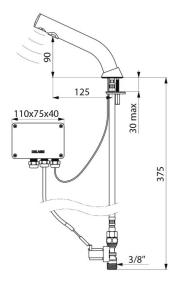

## **TECHNICAL CHARACTERISTICS**

BINOPTIC electronic tap - Ref. 378015

|  | Supply    | 230/12V mains supply |
|--|-----------|----------------------|
|  | Connector | M3/8"                |
|  |           |                      |

| Technology    | Electronic      |
|---------------|-----------------|
| Drop height   | 90mm            |
| Spout length  | 125mm           |
| Flow rate     | 3 lpm           |
| Norms         | ACS ( E         |
| Warranty      | 305<br>WARBANTY |
| Repairability |                 |