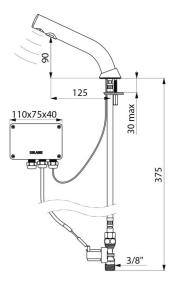

### TECHNICAL CHARACTERISTICS

| Supply       | 230/12V mains supply |
|--------------|----------------------|
| Connector    | M3/8"                |
| Technology   | Electronic           |
| Drop height  | 90mm                 |
| Spout length | 125mm                |
| Flow rate    | 3 lpm                |
| Norms        | ACS 🤇 E 💆 🙆 🔊 🗈 😁    |
| Warranty     |                      |