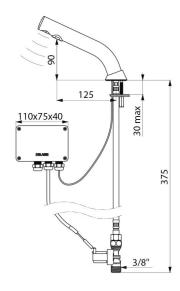

## **TECHNICAL CHARACTERISTICS**

BINOPTIC electronic tap - Ref. 378015

| Supply       | 230/12V mains supply  |
|--------------|-----------------------|
| Connector    | M3/8"                 |
| Technology   | Electronic            |
| Drop height  | 90mm                  |
| Spout length | 125mm                 |
| Flow rate    | 3 lpm                 |
| Norms        | ACS ( € W ( ) ( ) ( ) |
| Warranty     | 30 E                  |
|              |                       |