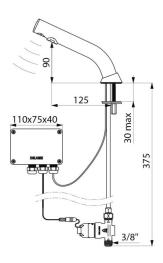

## DESCRIPTION BINOPTIC electronic tap - Ref. 478015 Deck-mounted electronic basin tap: Independent IP65 electronic control unit. 123 6V Lithium battery-operated. Flow rate pre-set at 3 lpm at 3 bar, can be adjusted from 1.4 to 6 lpm. Scale-resistant flow straightener. Adjustable duty flush (pre-set flush ~60 seconds every 24 hours after last use). Active, infrared presence detection, sensor at the end of the spout optimises detection. Chrome-plated brass body. PEX flexible with filter and solenoid valve M3/8". Fixing reinforced by 2 stainless steel rods. Anti-blocking security. Spout with smooth interior and low volume of water (reduces niches where bacteria can develop).

Suitable for people with reduced mobility. 30-year warranty.

| BINOPTIC electronic tap - Ref. 478015 |                       |
|---------------------------------------|-----------------------|
| Supply                                | 6V battery            |
| Connector                             | M3/8"                 |
| Technology                            | Electronic            |
| Drop height                           | 90mm                  |
| Spout length                          | 125mm                 |
| Flow rate                             | 3 lpm                 |
| Norms                                 | acs 🙆 🤇 E 🗈           |
| Warranty                              | <b>30</b><br>WARRANTY |