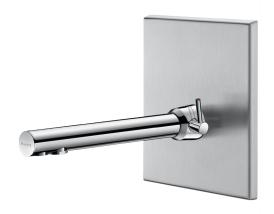

## **DESCRIPTION**

BINOPTIC MIX electronic mixer - Ref. 379ECM

Recessed electronic basin mixer for panels:

Independent IP65 electronic control unit.

230/12V mains supply with transformer.

Flow rate pre-set at 3 lpm at 3 bar, can be adjusted from 1.4 to 6 lpm.

Filters and solenoid valves M3/8".

Chrome-plated brass body.

Chrome-plated spout on stainless steel wall plate 225 X 200mm.

Anti-blocking security.

Spout with smooth interior and low volume of water (reduces niches where bacteria can develop).

Side temperature control with standard lever and adjustable maximum temperature limiter.

Suitable for people with reduced mobility.

30-year warranty.