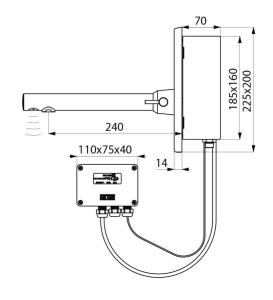

## **TECHNICAL CHARACTERISTICS**

BINOPTIC MIX electronic mixer - Ref. 379ECM

| Supply       | 230/12V mains supply |
|--------------|----------------------|
| Connector    | M3/8"                |
| Technology   | Electronic           |
| Spout length | 240mm                |
| Flow rate    | 3 lpm                |
| Norms        | ACS ( ©              |
| Warranty     | 30 E                 |
|              |                      |