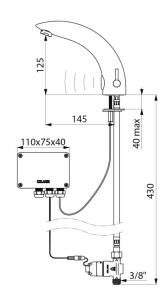

## **TECHNICAL CHARACTERISTICS**

TEMPOMATIC MIX 2 electronic mixer - Ref. 494006

| Supply        | 6V battery       |
|---------------|------------------|
| Connector     | M3/8"            |
| Technology    | Electronic       |
| Drop height   | 125mm            |
| Spout length  | 145mm            |
| Flow rate     | 4 lpm            |
| Norms         | ACS () (F        |
| Warranty      | 30 gg            |
| Repairability | 50° REZUZABILITY |
|               |                  |