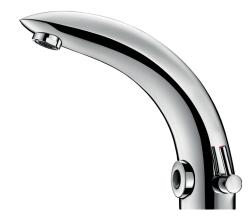

## TEMPOMATIC MIX 2 electronic mixer

Ref. 494006

**Battery-operated** 

## **DESCRIPTION**

TEMPOMATIC MIX 2 electronic mixer - Ref. 494006

Deck-mounted electronic basin mixer:

Independent IP65 electronic control unit.

Battery-operated with 123 6V Lithium batteries.

Flow rate pre-set at 4 lpm at 3 bar, can be adjusted from 1.4 - 6 lpm.